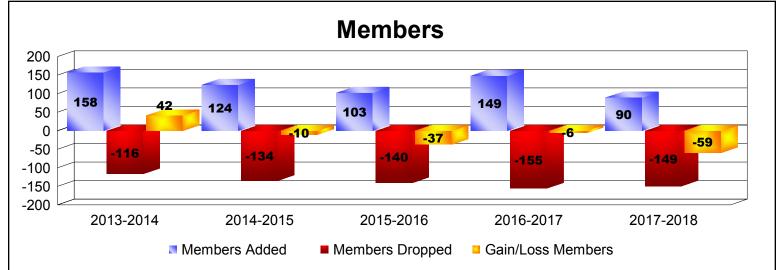

District 101 S

As of June 2018 Cumulative

| Year      | New<br>Clubs | Dropped<br>Clubs | Gain/<br>Loss<br>Clubs | New<br>Members | Charter<br>Members | Reinstate<br>Members | Transfer<br>Members | Total<br>Member<br>Added | Total<br>Members<br>Dropped | Gain/<br>Loss<br>Members |
|-----------|--------------|------------------|------------------------|----------------|--------------------|----------------------|---------------------|--------------------------|-----------------------------|--------------------------|
| 2013-2014 | 1            | 0                | 1                      | 128            | 23                 | 1                    | 6                   | 158                      | -116                        | 42                       |
| 2014-2015 | 1            | 0                | 1                      | 89             | 25                 | 5                    | 5                   | 124                      | -134                        | -10                      |
| 2015-2016 | 0            | -1               | -1                     | 96             | 2                  | 1                    | 4                   | 103                      | -140                        | -37                      |
| 2016-2017 | 0            | -1               | -1                     | 138            | 0                  | 1                    | 10                  | 149                      | -155                        | -6                       |
| 2017-2018 | 0            | -2               | -2                     | 80             | 0                  | 3                    | 7                   | 90                       | -149                        | -59                      |
| Average   | 0            | -1               | 0                      | 106            | 10                 | 2                    | 6                   | 125                      | -139                        | -14                      |