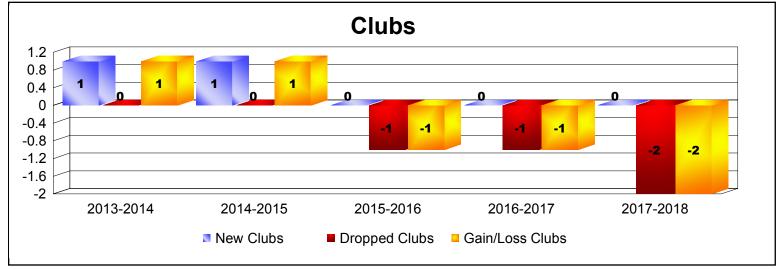

District 101 S

As of June 2018 Cumulative

| Year      | New<br>Clubs | Dropped<br>Clubs | Gain/<br>Loss<br>Clubs | New<br>Members | Charter<br>Members | Reinstate<br>Members | Transfer<br>Members | Total<br>Member<br>Added | Total<br>Members<br>Dropped | Gain/<br>Loss<br>Members |
|-----------|--------------|------------------|------------------------|----------------|--------------------|----------------------|---------------------|--------------------------|-----------------------------|--------------------------|
| 2013-2014 | 1            | 0                | 1                      | 128            | 23                 | 1                    | 6                   | 158                      | -116                        | 42                       |
| 2014-2015 | 1            | 0                | 1                      | 89             | 25                 | 5                    | 5                   | 124                      | -134                        | -10                      |
| 2015-2016 | 0            | -1               | -1                     | 96             | 2                  | 1                    | 4                   | 103                      | -140                        | -37                      |
| 2016-2017 | 0            | -1               | -1                     | 138            | 0                  | 1                    | 10                  | 149                      | -155                        | -6                       |
| 2017-2018 | 0            | -2               | -2                     | 80             | 0                  | 3                    | 7                   | 90                       | -149                        | -59                      |
| Average   | 0            | -1               | 0                      | 106            | 10                 | 2                    | 6                   | 125                      | -139                        | -14                      |